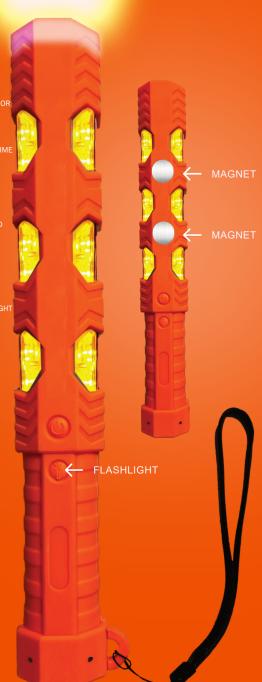

## FEATURES & ADVANTAGES

- MAGNETIC BODY TO ATTACH TO ICC-BAR OR OTHER METAL
  - WRIST STRAP
- PROVIDES UP TO 10HRS OF FLASHING TIME AND BUILT-IN FLASHLIGHT
- 2hrs. USB CHARGING TIME
- DURABLE 6 FOOT DROP TEST
- TOP BUTTON: PRESS FOR FLASHING AND CHANGING OF SEQUENCE OR FOR CONSTANT ON MODE LOWER BUTTON: PRESS TO TURN ON FLASHLIGHT
- 360- DEGREE VISIBILITY
- LENGTH: 13 ½" x 1 ¾" LIGHTWEIGHT: 0.14 OUNCES TOTAL WEIGHT
- LED 5 COLOR CHOICES:
  RED/BLUE (ITEM# BAT-R/B)
  GREEN (ITEM# BAT-GG)
  BLUE (ITEM# BAT-BB)
  AMBER (ITEM# BAT-AA)
  RED (ITEM# BAT-R)