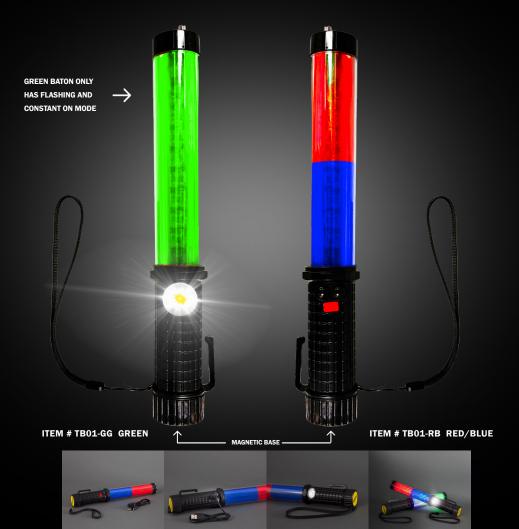

## BATON COMMANDER

**USE IN ANY WEATHER CONDITIONS** 

PROVIDES UP TO 10 HOURS OF FLASHING TIME

1 1/2 HOUR RECHARGE TIME

BELT CLIP, WRIST STRAP, AND MAGNETIC BASE

PUSH LEFT BUTTON FOR SIREN, RIGHT BUTTON FLASHING LEDS OR FLASHLIGHT

360 DEGREE VISIBILITY

LENGTH 12.5 INCHES

LIGHTWEIGHT: 9 OUNCES TOTAL WEIGHT

TYPE-C USB CHARGING CORD

SPECIAL COLOR COMBOS AVAILABLE WITH MINIMUM ORDER