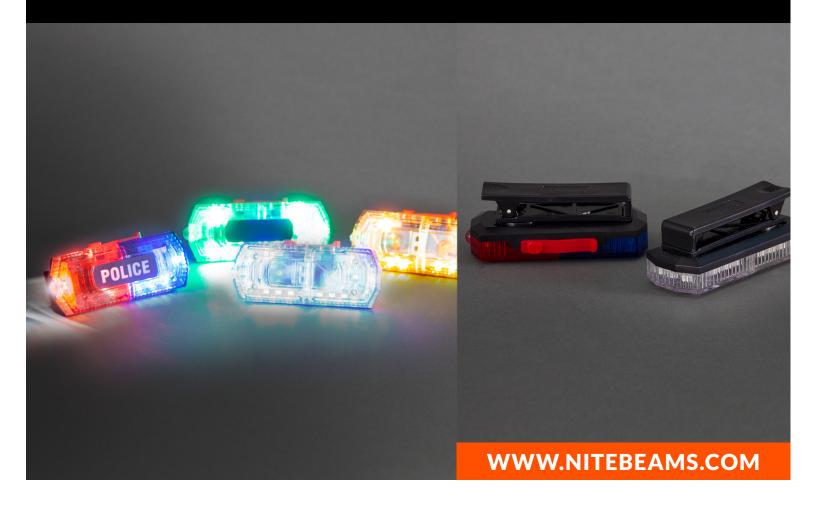

## **Body Alert Flashing Lights & Flashlight**

Nite Beams'™ Body Alert Light and Flashlight is designed to save lives and prevent injuries of law enforcement, roadway workers, outdoorsman, and anyone working in low light environments. The Super Bright LED lights also offer extra visibility in daylight hours and can been seen from all directions.

## **FEATURES INCLUDE:**

- Can be worn in any weather conditions
- Visible up to 500 meters with 360-degree visibility in the darker hours, illumination up to hours before recharging
- Allows for the hands-free reading of documents & shines light
- Strong swivel clip securely attaches to clothing
- Press the button for up to 10 hours of continuous flashing time
- Ideal for law enforcement, roadway workers, traffic controllers, parking guides, construction crews, school road-crossing, security guards, emergency responders, and any outdoor activities
- USB charging cord and AC/DC plug included. Recharging time approx. 1.5 hours