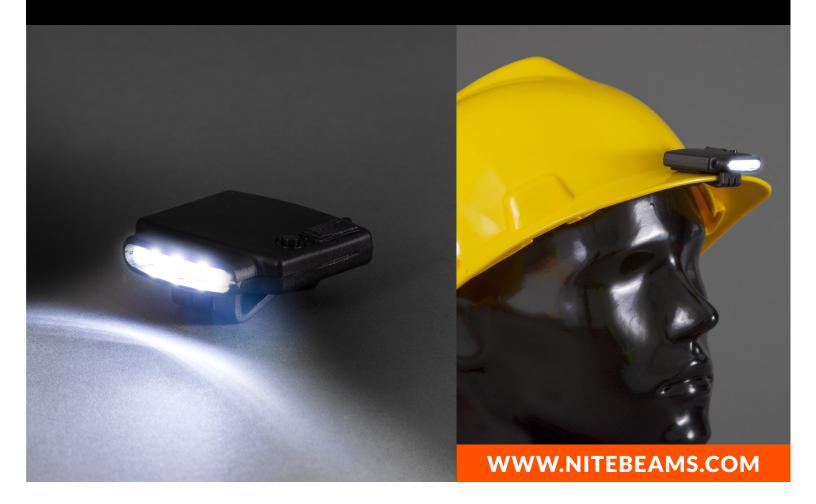

## **Clip Light**

Nite Beams'™ Clip Light provides bright illumination and high visibility where needed. The four super bright LEDs provide excellent, hands-free lighting while walking or working in low-light conditions.

## **FEATURES INCLUDE:**

- Lights create a wide beam of ultra bright white light that illuminates working area up to 30 feet
- Attaches to most any type headwear (baseball cap, hard hat, etc.) with a very tight clasp, making it ideal for mechanics, plumbers, electricians, hunters, fisherman, night roadway workers, security personnel, night delivery and any activity needing hands-free illumination
- Provides up to 10 hours of light
- Push the button for illumination, push again to turn it off
- USB charging cord included. Recharging time approx. 2 hours