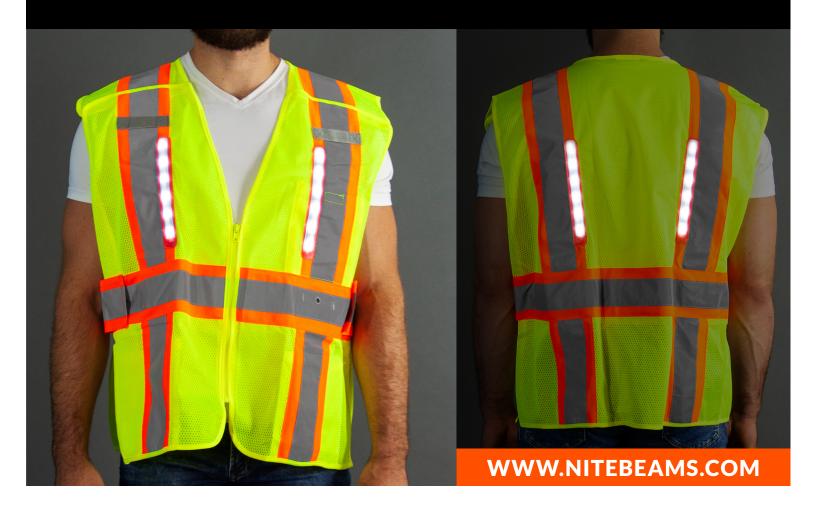

## Hi Vis Class 2 Expandable Mesh Vest

Nite Beams'™ Hi Vis LED Expandable Breakaway Vests are a great item to outfit your employees with, as they provide much-needed visibility improvements over standard gear. For years, Nite Beams™ has supplied workers with high-quality, award-winning products that provide necessary safety when working in low-light environments.

## **FEATURES INCLUDE:**

- ANSI/ISEA 107-2015 Type R Class 2 compliant exceeds requirement
- 24 Super Bright LED's are visible up to 1/4 mile away
- Powered by 1 oz. USB Rechargeable Lithium Ion Battery, simply plug into any USB port and recharge for a little over an hour. Charging cord included.
- Provides up to 10 hours illumination in constant mode and up to 20 hours in flashing mode
- Machine Washable
- Each vest also features 2" silver reflective tape
- 4 point breakaway, side and shoulder seams