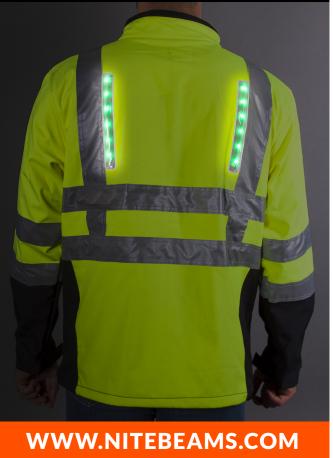

## Hi Vis LED Bomber Jacket - Style 601

The Nite Beams™ Hi Vis LED Bomber Jacket - Style 601 gives you and your workers a high visibility jacket that can also keep you warmer than just a light would. Comfortable to wear and easy to charge, our 601 bomber jacket can keep anyone safe while working in low-light environments.

## **FEATURES INCLUDE:**

- ANSI/ISEA 107-2015 Class 3, compliant
- 24 Super Bright LEDs enhance your visibility up to ¼ mile in darker hours
- USB rechargeable lithium ion battery (1 oz.) and USB charging cord included
- 1.5 hours charging time
- Provides up to 10 hours of light, 20 hours on flashing mode