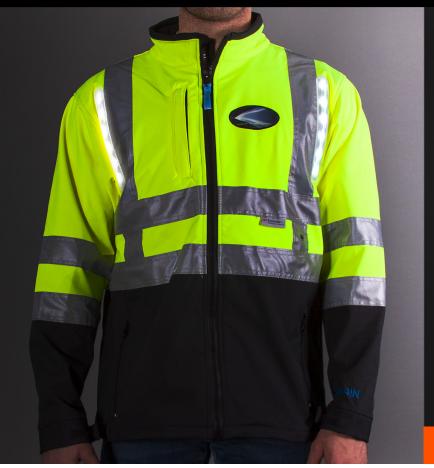

## Hi Vis LED Bomber Jacket - Style 601

The Nite Beams™ Hi Vis LED Bomber Jacket - Style 601 gives you and your workers a high visibility jacket that can also keep you warmer than just a light would. Comfortable to wear and easy to charge, our 601 bomber jacket can keep anyone safe while working in low-light environments.

## **FEATURES INCLUDE:**

- ANSI/ISEA 107-2015 Class 3, compliant
- 24 Super Bright LEDs enhance your visibility up to ¼ mile in darker hours
- USB rechargeable lithium ion battery (1 oz.) and USB charging cord included
- 1.5 hours charging time
- Provides up to 10 hours of light, 20 hours on flashing mode