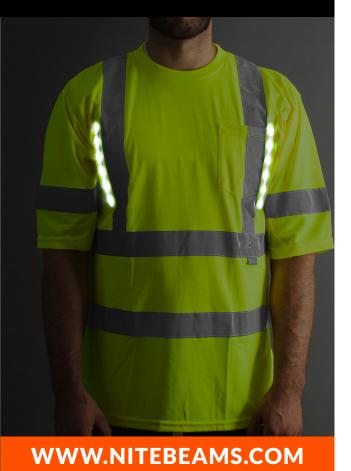

## Hi Vis LED Class 3 Mesh Panel T-Shirt

## The Hi Vis LED Class 2 Mesh Panel T-Shirt gives you and your workers a comfortable, natural-looking t-shirt design to help you stay safe when working in low-light situations. Equipped with Nite Beams'<sup>™</sup> recognizable LED's within an efficient design, you can bring added safety to your work today!

## **FEATURES INCLUDE:**

- ANSI/ISEA 107-2015 TYPE R CLASS 2 COMPLIANT EXCEEDS requirement
- 24 Super Bright LED's are visible up to 1/4 mile away
- Powered by 1 Oz. USB Rechargeable Lithium Ion Battery Simply plug into any USB port and recharge for a little over an hour charging cord included

Provides up to 10 hours illumination in constant mode and up to 20 hours in flashing mode

- Silver reflective tape
- 100% Polyester moisture wicking fabric
- Mesh panels at underarms and upper back for excellent breathability