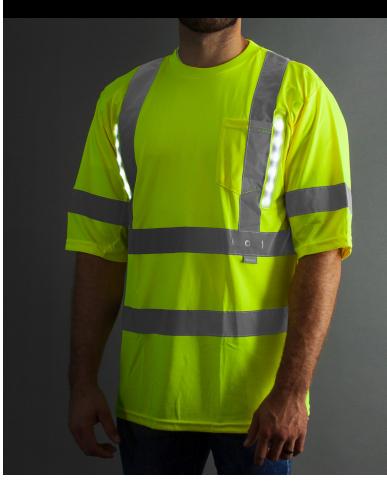

## Hi Vis LED Class 3 Mesh Panel T-Shirt

## The Hi Vis LED Class 2 Mesh Panel T-Shirt gives you and your workers a comfortable, natural-looking t-shirt design to help you stay safe when working in low-light situations. Equipped with Nite Beams'<sup>™</sup> recognizable LED's within an efficient design, you can bring added safety to your work today!

## **FEATURES INCLUDE:**

- ANSI/ISEA 107-2015 TYPE R CLASS 2 COMPLIANT EXCEEDS requirement
- 24 Super Bright LED's are visible up to 1/4 mile away
- Powered by 1 Oz. USB Rechargeable Lithium Ion Battery Simply plug into any USB port and recharge for a little over an hour charging cord included

Provides up to 10 hours illumination in constant mode and up to 20 hours in flashing mode

- Silver reflective tape
- 100% Polyester moisture wicking fabric
- Mesh panels at underarms and upper back for excellent breathability