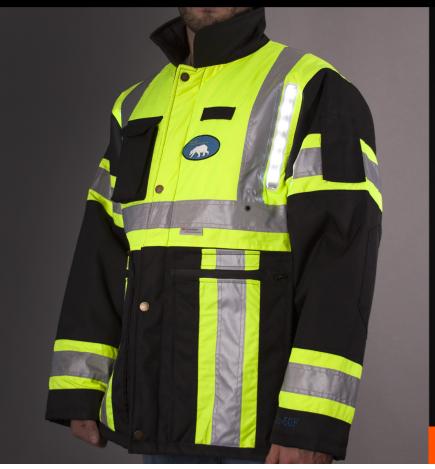

## -50°F Hi Vis LED Full Jacket

The Nite Beams™ Hi Vis LED Full Jacket - Style 401 gives you and your workers a high visibility jacket that can also keep you warm and dry during winter months. Comfortable to wear and easy to charge, our full jacket can keep anyone safe while working in low-light, cold environments.

## **FEATURES INCLUDE:**

- ANSI/ISEA 107-2015 Class 3, compliant
- 24 Super Bright LEDs enhance your visibility up to ¼ mile in darker hours
- Rechargeable lithium ion battery pack (1 oz.) and charging cable included
- 1.5 hours charging time
- Provides up to 10 hours of light, 20 hours on flashing mode
- Certified cold temperature rating of -50°F
- Water proof
- Nylon quilted lining and arctic weight polyester insulation