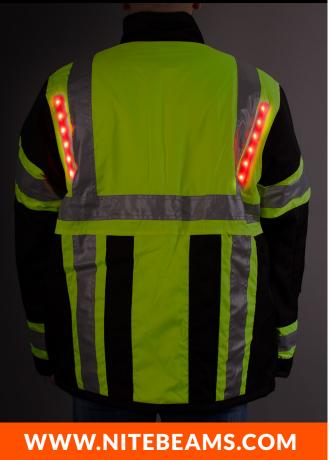

## -50°F Hi Vis LED Full Jacket

The Nite Beams™ Hi Vis LED Full Jacket - Style 401 gives you and your workers a high visibility jacket that can also keep you warm and dry during winter months. Comfortable to wear and easy to charge, our full jacket can keep anyone safe while working in low-light, cold environments.

## **FEATURES INCLUDE:**

- ANSI/ISEA 107-2015 Class 3, compliant
- 24 Super Bright LEDs enhance your visibility up to ¼ mile in darker hours
- Rechargeable lithium ion battery pack (1 oz.) and charging cable included
- 1.5 hours charging time
- Provides up to 10 hours of light, 20 hours on flashing mode
- Certified cold temperature rating of -50°F
- Water proof
- Nylon quilted lining and arctic weight polyester insulation