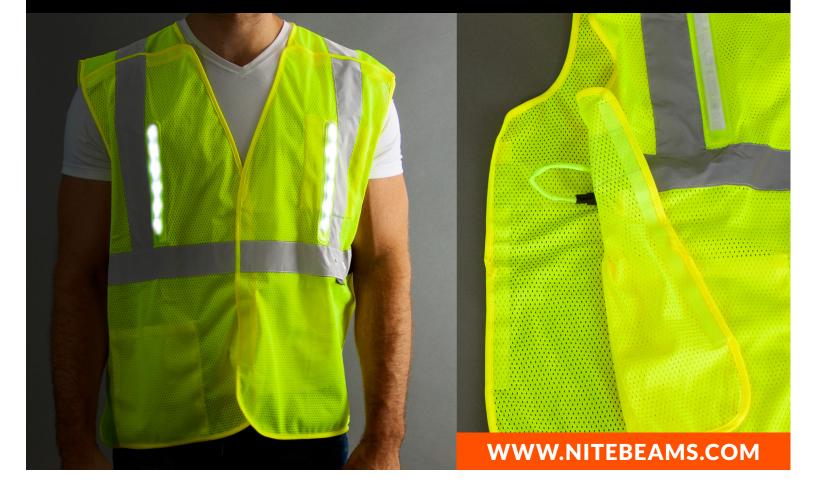

## Hi Vis LED Class 2 Safety Vest

## The Hi Vis Class 2 break-away vest is the perfect addition to any set of gear to give you and your employees the extra visibility that you need to be seen.

A creator of award-winning products, you know Nite Beams'<sup>™</sup> class 2 vests can be the dependable, effective piece of safety equipment that you need when working in low-light places.

## **FEATURES INCLUDE:**

- ANSI/ISEA 107-2015 Type R Class 2 compliant, exceeding visibility requirements
- Each vest offers a simple 5-point breakaway system and front closure
- 24 super bright LEDs are visible up to 1/4 mile away
- Powered by a USB rechargeable lithium ion battery, simply plug it into any USB port and recharge for a little over an hour charging cord included
- Provides up to 10 hours of illumination in constant mode and up to 20 hours in flashing mode
- Each vest also features 2" silver reflective tape
- Vests are made from 100% polyester mesh and feature one internal left two-tiered chest pocket with pen division and one internal lower right patch