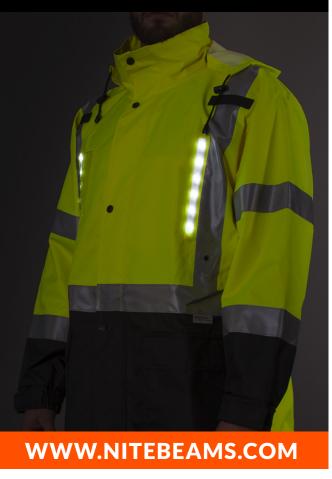

## Hi Vis LED Rain Coat

## Keep dry and safe with the Hi Vis LED Rain Coat from Nite Beams™

Specially made to give you and your workers protection from the elements and the HIGHEST VISIBILITY while working outside. NiteBeams'™ raincoat is fitted with twelve (12 front) and (12 back) powerful LEDs that will allow motorists to see you well in advance of reflective only PPE.

## **FEATURES INCLUDE:**

- ANSI/SEA 107-2015 Class 3 compliant
- 24 Super Bright LEDs for high visibility
- 2" 3M Scotchlite reflective silver tape
- Breathable fabric with polyester and taffeta lining
- Stitched and tape sealed seams for 100% waterproof protection and comfort
- Tuck away hood in collar for easy access and convenience
- A contract panel provides protection against dirt
- Two front patch pockets with flip closure and, includes IN CASE OF EMERGENCY CARD
- Full charging time of 1.5 hours provides 10 constant On hours or 20 flashing hours
- USB rechargeable lithium ion battery (1 oz.) and USB charging cord included