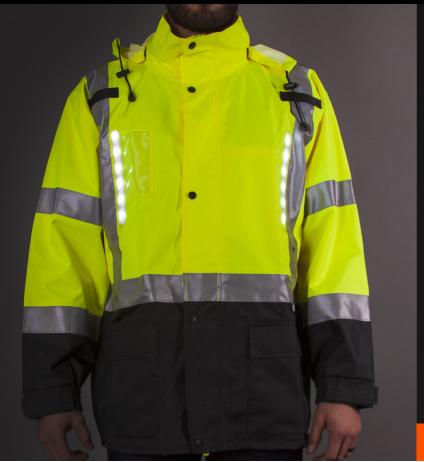

## Hi Vis LED Rain Coat

## Keep dry and safe with the Hi Vis LED Rain Coat from Nite Beams™

Specially made to give you and your workers protection from the elements and the HIGHEST VISIBILITY while working outside. NiteBeams'™ raincoat is fitted with twelve (12 front) and (12 back) powerful LEDs that will allow motorists to see you well in advance of reflective only PPE.

## **FEATURES INCLUDE:**

- ANSI/SEA 107-2015 Class 3 compliant
- 24 Super Bright LEDs for high visibility
- 2" 3M Scotchlite reflective silver tape
- Breathable fabric with polyester and taffeta lining
- Stitched and tape sealed seams for 100% waterproof protection and comfort
- Tuck away hood in collar for easy access and convenience
- A contract panel provides protection against dirt
- Two front patch pockets with flip closure and, includes IN CASE OF EMERGENCY CARD
- Full charging time of 1.5 hours provides 10 constant On hours or 20 flashing hours
- USB rechargeable lithium ion battery (1 oz.) and USB charging cord included