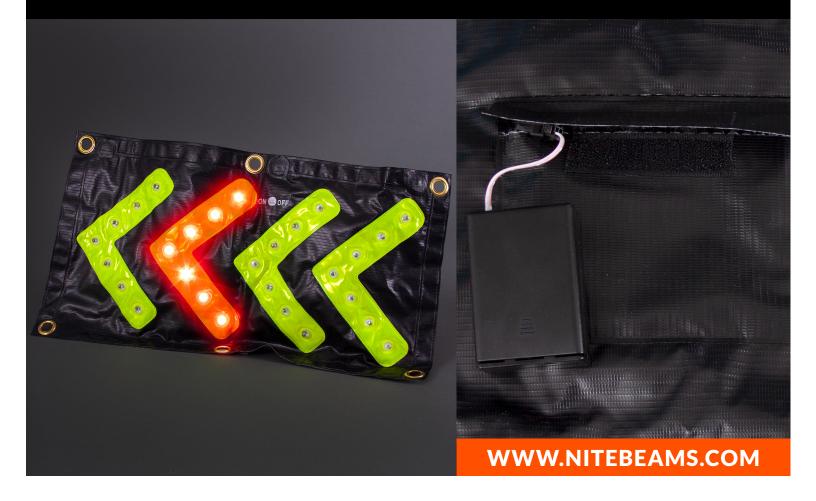

## **LED Flashing Chevron**

Night Beams'<sup>™</sup> emergency directional flashing arrow is the highly-visible, effective way to let motorists know to go around you when you are stopped roadside. The perfect solution to help you during roadside troubles, the emergency flashing direction arrow can instruct vehicles to go around while saving your car battery from draining.

## **FEATURES INCLUDE:**

- Holds up to all types of weather
- LEDs have 100,000-hour lifetime, and batteries may be changed when needed
- 28 Super Bright red LEDs give visibility for up to ½ mile
- Powered by (3) AA batteries
- Attaches to any metal part of the vehicle. Turn upside down to reverse direction of flashing arrow