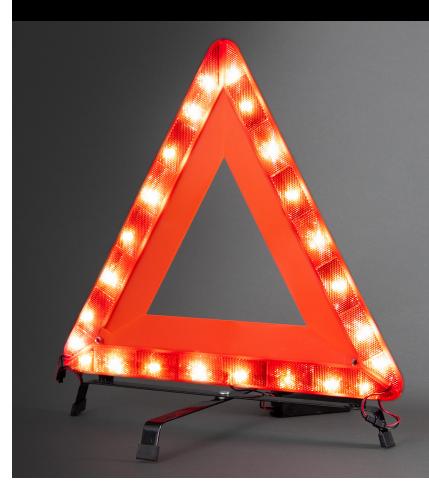

## **LED Flashing Triangle**

The Night Beams<sup>™</sup> LED triangle is an effective way for you to send bright lights through the dark to alert approaching drivers to move over. Whether it's from a flat tire or engine issues, when you're on the side of the road, you can adequately protect yourself with the flashing triangles from Night Beams<sup>™</sup>.

## **FEATURES INCLUDE:**

- Designed to withstand any weather
- Visible over ½ mile in darker hours
- Built to be outside and constructed with a solid base
- Constant On, Flashing, or Off
- Battery provides up to 10 hours per charge with a 2-hour charging time
- Charging cord and Triangle storage case included
- LED Triangle exceeds federal safety standards