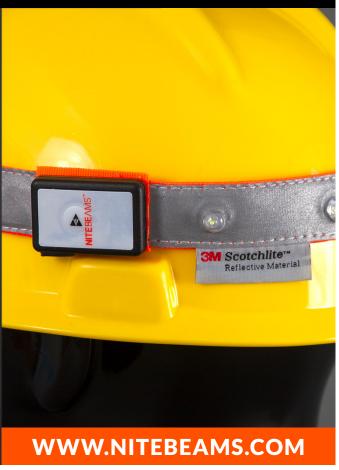

## **FEATURES INCLUDE:**

- 10 Super Bright LEDs that are visible for up to ¼ mile from any direction in darker hours
- Affixes to hard hat with 2-way pre-installed silver, reflective 3M tape on headband
- Rechargeable lithium ion battery (1 oz.) and USB charging cord included
- Capable of being worn in all weather conditions
- 220 Lumens and provide up to 10 hours of visible light