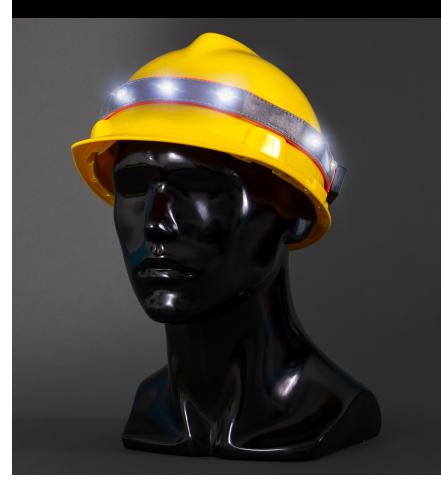

## **LED Hard Hat Band**

The Nite Beams™ Hard Hat Band is designed to retrofit over most hard hat's and increase the wearers visibility from all directions. If you are required to wear a hard hat in your line of work and are in low-light situations, the Hard Hat Band can improve safety by making you more visible to everyone around you.

## **FEATURES INCLUDE:**

- 10 Super Bright LEDs that are visible for up to ¼ mile from any direction in darker hours
- Affixes to hard hat with 2-way pre-installed silver, reflective 3M tape on headband
- Rechargeable lithium ion battery (1 oz.) and USB charging cord included
- Capable of being worn in all weather conditions
- 220 Lumens and provide up to 10 hours of visible light