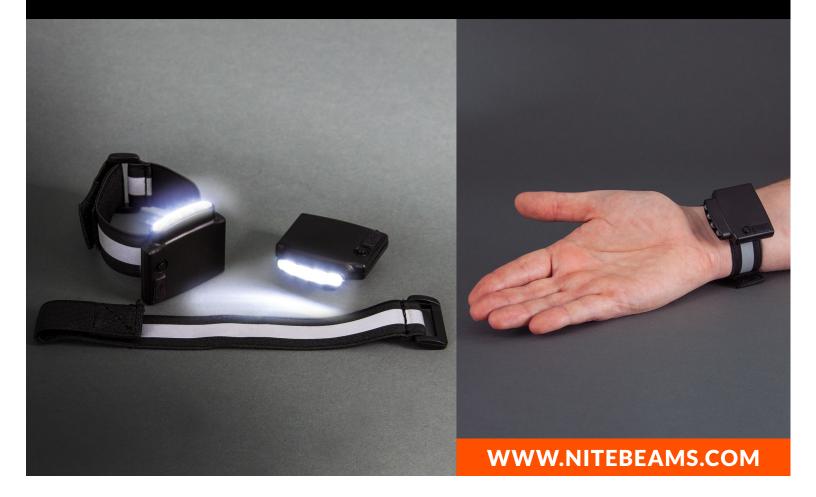

## LED Wrist Light (set of 2)

## The LED Wrist Light from Nite Beams<sup>™</sup> provides you with a hands-free

**solution to working in low-light conditions.** By illuminating what you're working on, you can be more productive and help prevent injuries. Whether it's on the side of the road at night, or another late-night job, you can easily light the area with our Wrist Lights.

## **FEATURES INCLUDE:**

- LED wrist lights create a wide beam of ultra-bright, white light that illuminates working areas up to 30 feet
- Ideal for mechanics, plumbers, electricians, hunters, fisherman, night roadway workers, security personnel, night delivery, and any other activity needing hands free illumination
- 750 Lumens, LED wrist lights provide up to 10 hours of constant On
- Hi visibility, reflective strap with Velcro closure fits men or women
- Clip light may be removed from wrist band and attached to bill of hat
- Rechargeable lithium ion battery pack (1 oz.) takes 1.5 hours to charge, charging cable included
- Four lights on each module withstand weather conditions