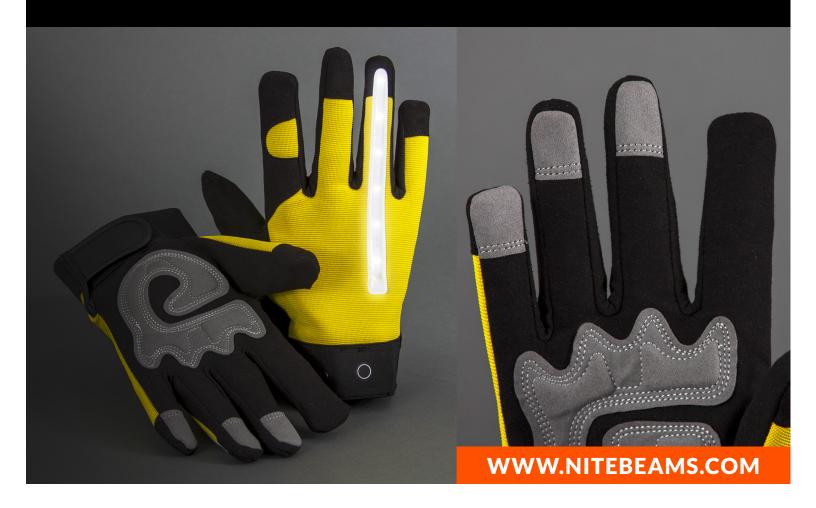

## Rechargeable Gloves

## Nite Beams'™ Rechargeable Gloves are effective and comfortable.

With bright LEDs and reinforced, padded areas, our rechargeable gloves can improve work conditions both in safety and comfort. If you work with your hands in low-light situations, Nite Beams™ has the perfect solution for you.

## **FEATURES INCLUDE:**

- 6 Super Bright white LEDs on each glove
- Gloves provide hands-free lighting and visibility
- Charge with included USB charging cable and turn on before working
- Constant On and flashing provide up to 10 hours of light
- Can be worn in any weather conditions
- Comfortable and durable