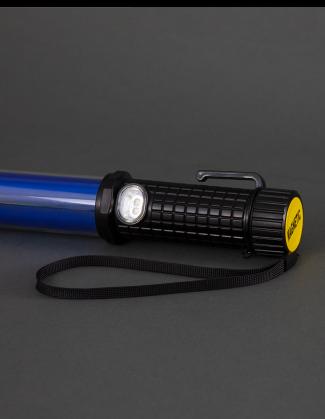

## **Rechargeable Traffic Baton / Flashlight / Alarm**

Nite Beams'<sup>™</sup> USB Rechargeable Traffic Baton is the most versatile, lighted beacon that can best benefit law enforcement. With flashing lights, a built-in flashlight, and a loud alarm, law enforcement can have the multi-use tool they need when working in low-light conditions.

## **FEATURES INCLUDE:**

- Available in red/blue, amber, green, red and red/white.
- Withstands all weather, adding visibility on cloudy days
- Provides up to 10 hours of visible light
- 360-degree visibility up to 1/3 mile
- Can be used as a traffic baton, flashlight, and crowd mover
- Attachable via clip, wrist strap, or magnetic base
- Push the button to change from flashing, to flashlight, to off
- USB charging cord included, with a charging time of 2 hours.