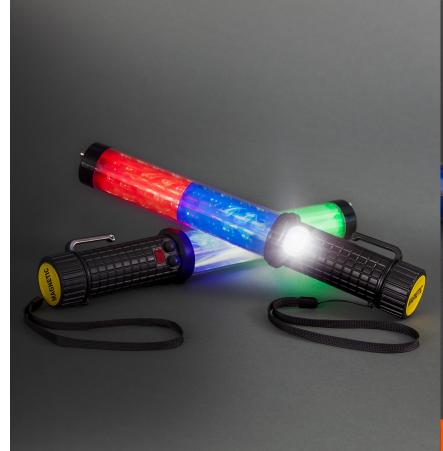

## **Rechargeable Traffic Baton / Flashlight / Alarm**

Nite Beams'<sup>™</sup> USB Rechargeable Traffic Baton is the most versatile, lighted beacon that can best benefit law enforcement. With flashing lights, a built-in flashlight, and a loud alarm, law enforcement can have the multi-use tool they need when working in low-light conditions.

## **FEATURES INCLUDE:**

- Available in red/blue, amber, green, red and red/white.
- Withstands all weather, adding visibility on cloudy days
- Provides up to 10 hours of visible light
- 360-degree visibility up to 1/3 mile
- Can be used as a traffic baton, flashlight, and crowd mover
- Attachable via clip, wrist strap, or magnetic base
- Push the button to change from flashing, to flashlight, to off
- USB charging cord included, with a charging time of 2 hours.