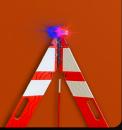

The Work Zone Commander<sup>™</sup> can be attached to almost any type of barricade and is visible from all directions, creating a much needed safer work zone.

Alexander believes alerting motorists earlier via illumination before entering work zones will give drivers ample time to slow down and move over. Work Zone Commander™ will reduce accidents and fatalities, which we all want.

VISIBLE UP TO 1 MILE IN ALL FOUR DIRECTIONS

GREEN

- IP 65 RATED, DURABLE, MILITARY GRADE CASING
- 55 HOURS RUN TIME (FLASHING MODE) WITH BACK UP SOLAR PANELS FOR ADDITIONAL RUN TIME OR CHARGING, AND 45HRS IN CONSTANT MODE
- PHOTOCELL SENSOR: AUTO ON/OFF PHOTOCELL SWITCH WHEN ACTIVATED
- ATTACHES TO ORANGE BARRELS, CHANNELIZER CONES, FOLDABLE PSS CONE, AND TYPE 3 BARRICADE
- : 50,000 HOURS OF L.E.D'S LIFE (MEANING YOU COULD USE THE WORK ZONE COMMANDER FOR 12 HOURS A DAY CONTINUOUSLY FOR 11 YEARS AND 4 MONTHS).
- ₿ USB TYPE-C CHARGING CORD INCLUDED