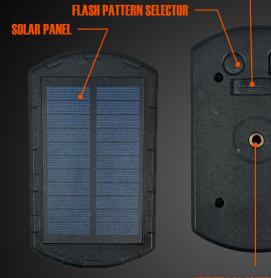

## **TYPE-C USB CHARGING PORT**

The Work Zone Commander continues the legacy of innovation inspired by the vision of our founder, Mike 'Tonto' Alexander. He addressed outdated or lack of illumination on barricades, orange barrels and other work zone devices and created the Work Zone Commander™.

VISIBLE UP TO 1 MILE IN ALL FOUR DIRECTIONS

GREEN

- IP 65 RATED, DURABLE, MILITARY GRADE CASING
- 55 HOURS RUN TIME (FLASHING MODE) WITH BACK UP SOLAR PANELS FOR ADDITIONAL RUN TIME OR CHARGING, AND 45HRS IN CONSTANT MODE
- PHOTOCELL SENSOR: AUTO ON/OFF PHOTOCELL SWITCH WHEN ACTIVATED
- ATTACHES TO ORANGE BARRELS, CHANNELIZER CONES, FOLDABLE PSS CONE, AND TYPE 3 BARRICADE
- : 50,000 HOURS OF L.E.D'S LIFE (MEANING YOU COULD USE THE WORK ZONE COMMANDER FOR 12 HOURS A DAY CONTINUOUSLY FOR 11 YEARS AND 4 MONTHS).
- ₿ USB TYPE-C CHARGING CORD INCLUDED