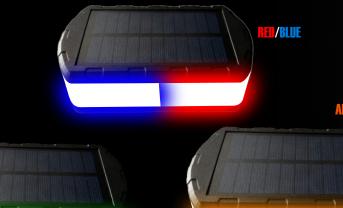

VISIBLE UP TO 1 MILE IN ALL FOUR DIRECTIONS

GREEN

- IP 65 RATED, DURABLE, MILITARY GRADE CASING
- 55 HOURS RUN TIME (FLASHING MODE) WITH BACK UP SOLAR PANELS FOR ADDITIONAL RUN TIME OR CHARGING, AND 45HRS IN CONSTANT MODE
- PHOTOCELL SENSOR: AUTO ON/OFF PHOTOCELL SWITCH WHEN ACTIVATED
- ATTACHES TO ORANGE BARRELS, CHANNELIZER CONES, FOLDABLE PSS CONE, AND TYPE 3 BARRICADE
- : 50,000 HOURS OF L.E.D'S LIFE (MEANING YOU COULD USE THE WORK ZONE COMMANDER FOR 12 HOURS A DAY CONTINUOUSLY FOR 11 YEARS AND 4 MONTHS).
- ₿ USB TYPE-C CHARGING CORD INCLUDED

## COLOR CHOICES:

- 1. AMBER 2. RED-BLUE 3. GREEN
- ONE YEAR WARRANTY
- WORK ZONE COMMANDER WILL PREVENT ACCIDENTS, SAVE LIVES, AND PROVIDE A GREAT RETURN ON INVESTMENT.

PUWER BUTTON CING LIGHT INDICATOR