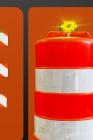

The Work Zone Commander<sup>™</sup> can be attached to almost any type of barricade and is visible from all directions, creating a much needed safer work zone.

Alexander believes alerting motorists earlier via illumination before entering work zones will give drivers ample time to slow down and move over. Work Zone Commander™ will reduce accidents and fatalities, which we all want.

VISIBLE UP TO 1 MILE IN ALL FOUR DIRECTIONS

GREEN

- IP 65 RATED, DURABLE, MILITARY GRADE CASING
- 55 HOURS RUN TIME (FLASHING MODE) WITH BACK UP SOLAR PANELS FOR ADDITIONAL RUN TIME OR CHARGING, AND 45HRS IN CONSTANT MODE
- PHOTOCELL SENSOR: AUTO ON/OFF PHOTOCELL SWITCH WHEN ACTIVATED
- ATTACHES TO ORANGE BARRELS, CHANNELIZER CONES, FOLDABLE PSS CONE, AND TYPE 3 BARRICADE
- : 50,000 HOURS OF L.E.D'S LIFE (MEANING YOU COULD USE THE WORK ZONE COMMANDER FOR 12 HOURS A DAY CONTINUOUSLY FOR 11 YEARS AND 4 MONTHS).
- ₿ USB TYPE-C CHARGING CORD INCLUDED