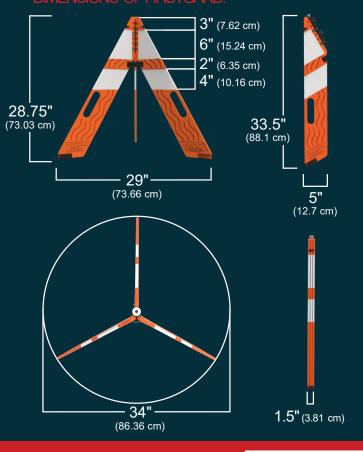

#### DIMENSIONS OF FIRSTGARD

#### FIRSTGARD BENEFITS:

FirstGard is a foldable traffic cone designed for rapid deployment as well as convenience. Folding to just 1.5" in width, a set of five requires minimal storage space in vehicles or storage compartments. Weighing 3.5 lbs each, FirstGard is lightweight but heavy enough to remain stable.

Each FirstGard unit has 237 square inches of sheeting for increased visibility while in conformity to the MUTCD.

FirstGard is also designed for endurance, featuring replaceable nylon hinge components to allow for repairs if ever needed.