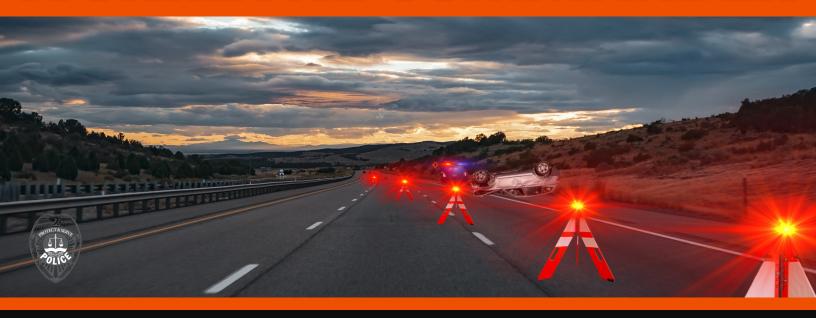

### **Prevent Secondary Accidents**

Nite Beams' Zone Commander™ alerts motorists well in advance of incidents providing ample time to move over and slow down.

FirstGard™ foldable traffic cone when equipped with Zone Commanders™ are the best solution for lane closure for all types of events

### **Prevent Accidents**

Nite Beams' Zone Commander™ alerts motorists well in advance of incidents providing ample time to move over and slow down.

FirstGard™ foldable traffic cone when equipped with Zone Commanders™ are the best solution for lane closure for all types of events