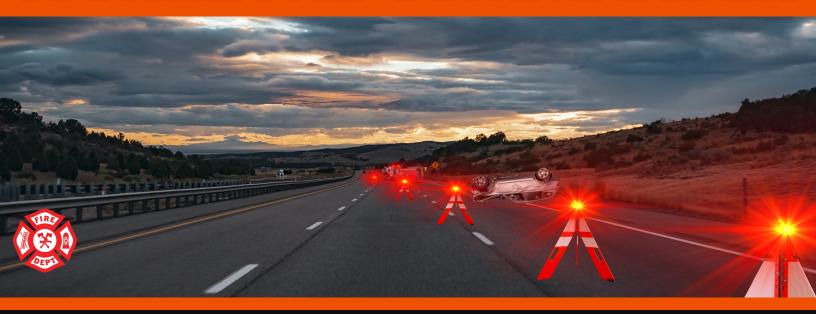

### **Prevent Secondary Accidents**

Nite Beams' Zone Commander™ alerts motorists well in advance of incidents providing ample time to move over and slow down.

FirstGard™ foldable traffic cone when equipped with Zone Commanders™ are the best solution for lane closure for all types of events

### **Prevent Accidents**

Nite Beams' Zone Commander™ alerts motorists well in advance of incidents providing ample time to move over and slow down.

FirstGard™ foldable traffic cone when equipped with Zone Commanders™ are the best solution for lane closure for all types of events