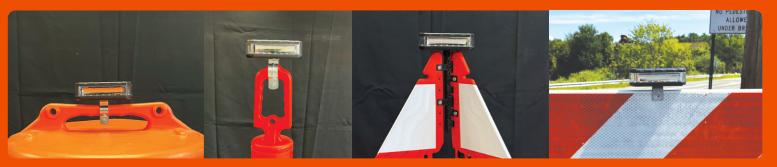

PHOTOCELL SENSOR: AUTO ON/OFF WITH 2

PLACED ON ORANGE BARRELS, GRABBER CONES, FORDABLE PSS CONE, AND TYPE 3 BARRICADE

50,000HRS OF L.E.D'S LIFE (MEANING YOU COULD USE THE WORKZONE COMMANDER FOR 12HRS A DAY CONTINUOUSLY FOR 11 YEARS AND 4

PHOTOCELL SENSOR: AUTO ON/OFF WITH 2

PLACED ON ORANGE BARRELS, GRABBER CONES, FORDABLE PSS CONE, AND TYPE 3 BARRICADE

JO,000HRS OF LE.D'S LIFE (MEANING YOU COULD USE THE WORKZONE COMMANDER FOR 12HRS A DAY CONTINUOUSLY FOR 11 YEARS AND 4 MONTHS).

### **FEATURES & ADVANTAGES**

VISIBLE UP TO 1 MILE IN ALL FOUR DIRECTIONS

IP 65 RATED, DURABLE, MILITARY GRADE CASING

CHARGING, AND 45HRS IN CONSTANT MODE.

PLACED ON ORANGE BARRELS, GRABBER CONES, FORDABLE PSS CONE, AND TYPE 3 BARRICADE