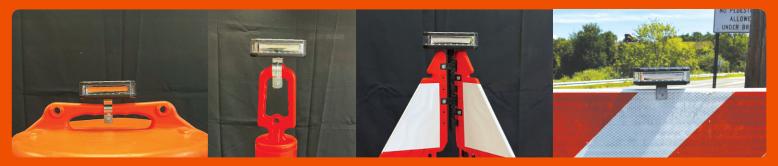

PHOTOCELL SENSOR: AUTO ON/OFF WITH 2

PLACED ON ORANGE BARRELS, GRABBER CONES, FORDABLE PSS CONE, AND TYPE 3 BARRICADE

50,000HRS OF L.E.D'S LIFE (MEANING YOU COULD USE THE WORKZONE COMMANDER FOR 12HRS A DAY CONTINUOUSLY FOR 11 YEARS AND 4

PHOTOCELL SENSOR: AUTO ON/OFF WITH 2

PLACED ON ORANGE BARRELS, GRABBER CONES, FORDABLE PSS CONE, AND TYPE 3 BARRICADE

JO,000HRS OF LE.D'S LIFE (MEANING YOU COULD USE THE WORKZONE COMMANDER FOR 12HRS A DAY CONTINUOUSLY FOR 11 YEARS AND 4 MONTHS).