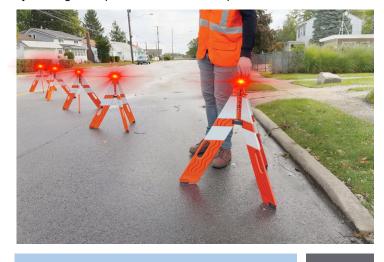

### **Prevent Secondary Accidents**

Nite Beams' Zone Commander™ alerts motorists well in advance of incidents providing ample time to move over and slow down.

FirstGard™ foldable traffic cone when equipped with Zone Commanders™ are the best solution for lane closure for all types of events

### **Prevent Accidents**

Nite Beams' Zone Commander™ alerts motorists well in advance of incidents providing ample time to move over and slow down.

FirstGard™ foldable traffic cone when equipped with Zone Commanders™ are the best solution for lane closure for all types of events