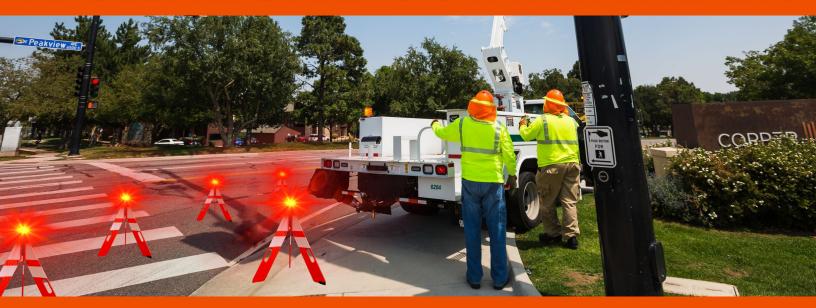

### **Prevent Secondary Accidents**

Nite Beams' Zone Commander™ alerts motorists well in advance of incidents providing ample time to move over and slow down.

FirstGard™ foldable traffic cone when equipped with Zone Commanders™ are the best solution for lane closure for all types of events

### **Prevent Accidents**

Nite Beams' Zone Commander™ alerts motorists well in advance of incidents providing ample time to move over and slow down.

FirstGard™ foldable traffic cone when equipped with Zone Commanders™ are the best solution for lane closure for all types of events